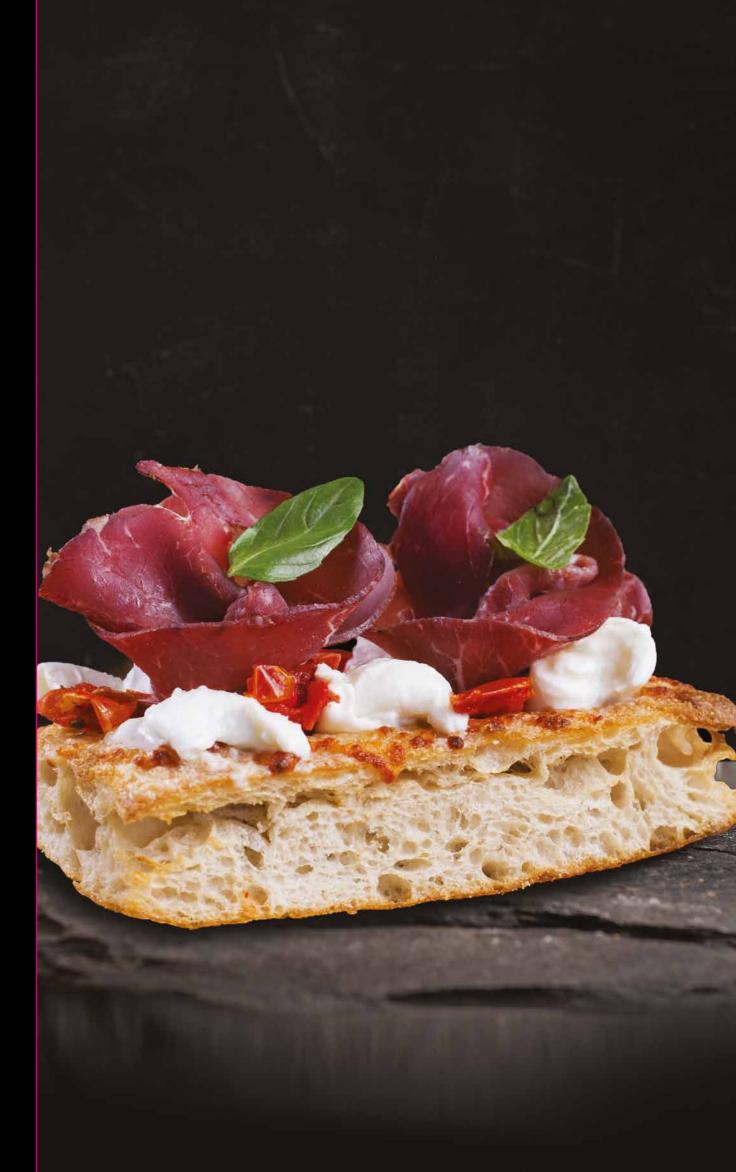

## **ANTIPASTI - STARTERS**

| BRUSCHETTA 💟<br>Sour dough topped with fresh cherry tomatoes, garlic                                                                                                       | 44<br>and basil              |
|----------------------------------------------------------------------------------------------------------------------------------------------------------------------------|------------------------------|
| Perfect match with<br>IL VINO DEI POETI ROSÉ VENEZIA DOC BRUT                                                                                                              | 150ml 54/250ml 99            |
| CROSTINO CON BURRATA E ALICI DI CETARA<br>Sour dough topped with burrata cheese and Cetara an                                                                              | <b>49</b><br>achovies fillet |
| BOTTEGA GOLD PROSECCO DOC BRUT                                                                                                                                             | 150 ml 89 / 250ml 139        |
| ARANCINI<br>Hand made breaded saffron rice arancini balls, stuffed<br>with mozzarella cheese and served with tomato sauce<br>Perfect match with                            |                              |
| BOTTEGA GOLD PROSECCO DOC BRUT                                                                                                                                             | 150 ml 89 / 250ml 139        |
| BOTTEGA APERITIVO<br>A selection of Bruschetta al pomodoro, Crostino con b<br>and Cetara anchovies, hand made Arancino with mozz<br>Taggiasca olives<br>Perfect match with | arella and                   |
| BOTTEGA SPRITZ /BOTTEGA NEGRONI                                                                                                                                            | 74 / 64                      |