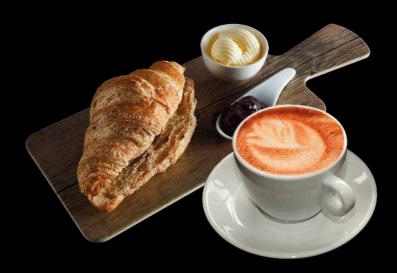

# Breakfast

## COLAZIONE SALATA - SAVOURY BREAKFAST

| AVOCADO E UOVA IN CAMICIA 🔮<br>Smashed avocado and poached eggs on toast                                                                                                           | 62                   |
|------------------------------------------------------------------------------------------------------------------------------------------------------------------------------------|----------------------|
| Perfect match with<br>SAUVIGNON IGT TREVENEZIE                                                                                                                                     | 150ml 59 / 250ml 94  |
| CORNETTO SALATO CON PROSCIUTTO COTTO E PROVO<br>Turkey ham and provolone cheese savoury croissant<br>Perfect match with                                                            | LONE 42              |
| SAUVIGNON IGT TREVENEZIE                                                                                                                                                           | 150ml 59 / 250ml 94  |
| CORNETTO SALATO CON CAPRESE 💟<br>Caprese savoury croissant<br>Perfect match with                                                                                                   | 44                   |
| IL VINO DEI POETI ROSÉ VENEZIA DOC BRUT                                                                                                                                            | 150ml 54/250ml 99    |
| CORNETTO SALATO CON SALAME<br>Salame Milano, provolone cheese, lettuce and<br>mayo savoury croissant<br>Perfect match with                                                         | 44                   |
| CHIANTI CLASSICO DOCG ACINO D'ORO                                                                                                                                                  | 150ml 69 / 250ml 99  |
| PANCETTA E UOVA STRAPAZZATE<br>Scrambled eggs with grilled beef bacon and<br>toasted pain brioche<br>Perfect match with                                                            | 64                   |
| CHARDONNAY IGT TREVENEZIE                                                                                                                                                          | 150ml 52 / 250ml 79  |
| SALMONE AFFUMICATO E UOVA IN CAMICIA<br>Baked breakfast muffin, smashed avocado,<br>smoked salmon, poached eggs and cherry tomatoes<br>Perfect match with                          | 68                   |
| SAUVIGNON IGT TREVENEZIE                                                                                                                                                           | 150ml 59 / 250ml 94  |
| BOTTEGA FULL BREAKFAST<br>Fried eggs, crispy beef bacon, turkey ham, ricotta,<br>parmigiano reggiano, grilled cherry tomatoes<br>served with sourdough slice<br>Perfect match with | 72                   |
| BOTTEGA GOLD PROSECCO DOC BRUT                                                                                                                                                     | 150ml 89 / 250ml 139 |
| ADD ON<br>Give your dish a special touch                                                                                                                                           |                      |
| Truffle                                                                                                                                                                            | 28                   |
| Beef bacon                                                                                                                                                                         | 16                   |