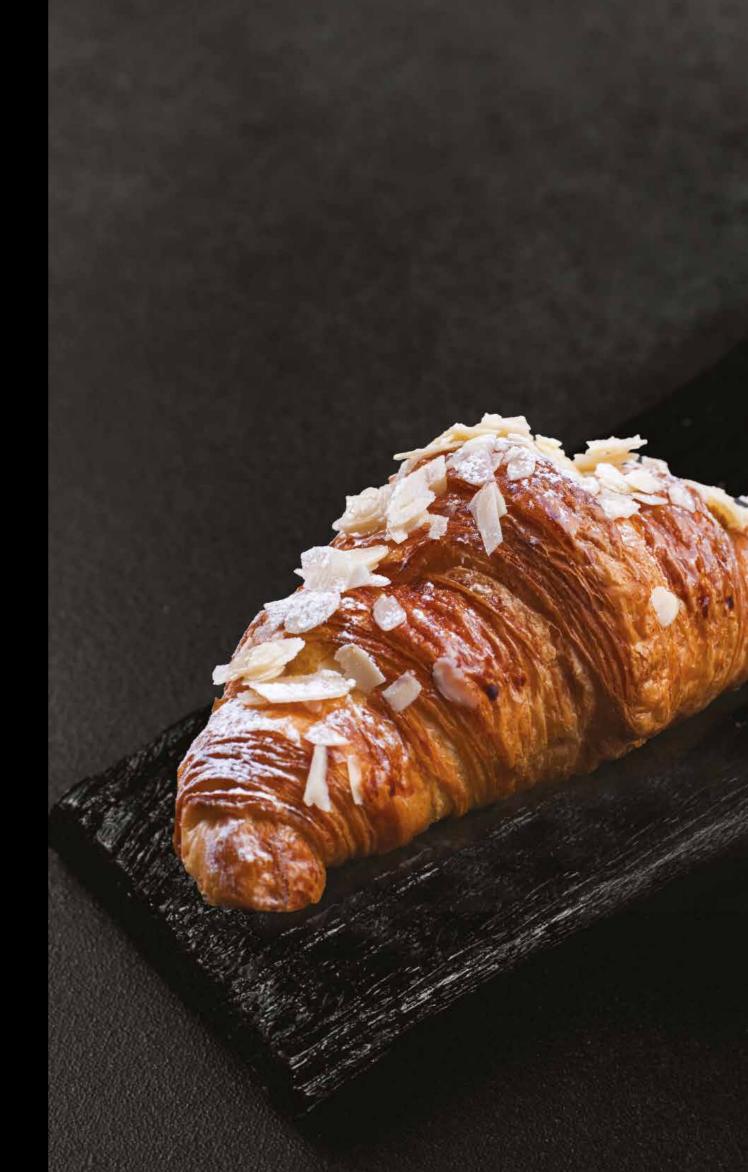

# COLAZIONE DOLCE - SWEET BREAKFAST

| CORNETTO ALLE MANDORLE<br>Almond croissant                                   | 36 |
|------------------------------------------------------------------------------|----|
| <b>CORNETTO AL BURRO</b><br>Butter croissant served with butter and jam      | 29 |
| CORNETTO AL CIOCCOLATO<br>Chocolate croissant                                | 36 |
| CORNETTO AL PISTACCHIO<br>Pistachio croissant                                | 36 |
| MUFFIN AI MIRTILLI<br>Blueberry muffin                                       | 29 |
| MUFFIN AL CIOCCOLATO E MANDORLE<br>Chocolate and almond muffin               | 29 |
| MACEDONIA DI FRUTTA FRESCA<br>Fresh Fruit salad                              | 42 |
| BOTTEGA BENESSERE BOWL<br>Natural vogburt served with granolal mixed berries | 44 |