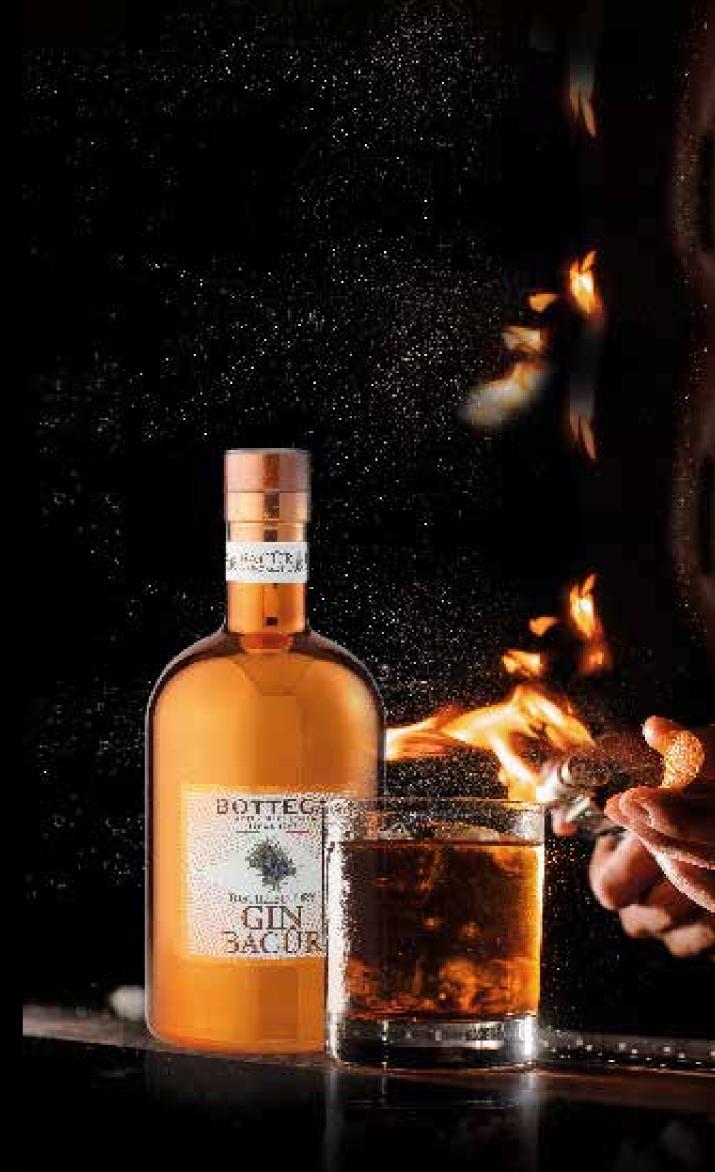

# **BOTTEGA SPIRITS**

| GIN<br>BACUR                                                                                       | Single                  | Double | Bottle |
|----------------------------------------------------------------------------------------------------|-------------------------|--------|--------|
| BOTTEGA GIN BACUR<br>DISTILLED DRY GIN<br>Smooth and balanced, with scents of juniper, citrus, len | 52<br>non zest and sage | 79     | 880    |
| GRAPPA ALEXANDER                                                                                   | 39                      | 54     | 620    |

# **BOTTEGA SPIRITS**

| GIN<br>BACUR                                                                                             | Single            | Double | Bottle |
|----------------------------------------------------------------------------------------------------------|-------------------|--------|--------|
| BOTTEGA GIN BACUR<br>DISTILLED DRY GIN<br>Smooth and balanced, with scents of juniper, citrus, lemon zee | 52<br>st and sage | 79     | 880    |
| GRAPPA ALEXANDER<br>Smooth, delicate and elegant                                                         | 39                | 54     | 620    |