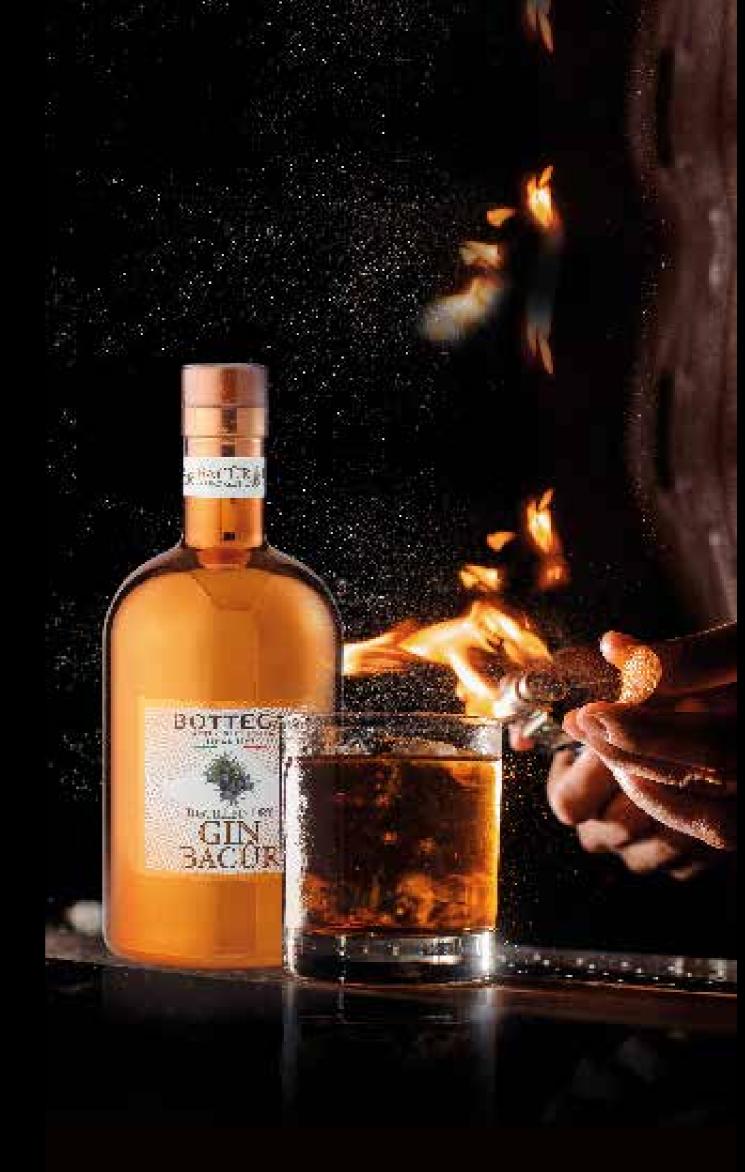

# **BOTTEGA SPIRITS**

| GIN<br>BACUR                                                                                       | Single                  | Double | Bottle |
|----------------------------------------------------------------------------------------------------|-------------------------|--------|--------|
| BOTTEGA GIN BACUR<br>DISTILLED DRY GIN<br>Smooth and balanced, with scents of juniper, citrus, len | 52<br>non zest and sage | 79     | 880    |
| GRAPPA ALEXANDER                                                                                   | 39                      | 54     | 620    |

# **BOTTEGA SPIRITS**

| GIN<br>BACUR                                                                                             | Single            | Double | Bottle |
|----------------------------------------------------------------------------------------------------------|-------------------|--------|--------|
| BOTTEGA GIN BACUR<br>DISTILLED DRY GIN<br>Smooth and balanced, with scents of juniper, citrus, lemon zee | 52<br>st and sage | 79     | 880    |
| GRAPPA ALEXANDER<br>Smooth, delicate and elegant                                                         | 39                | 54     | 620    |