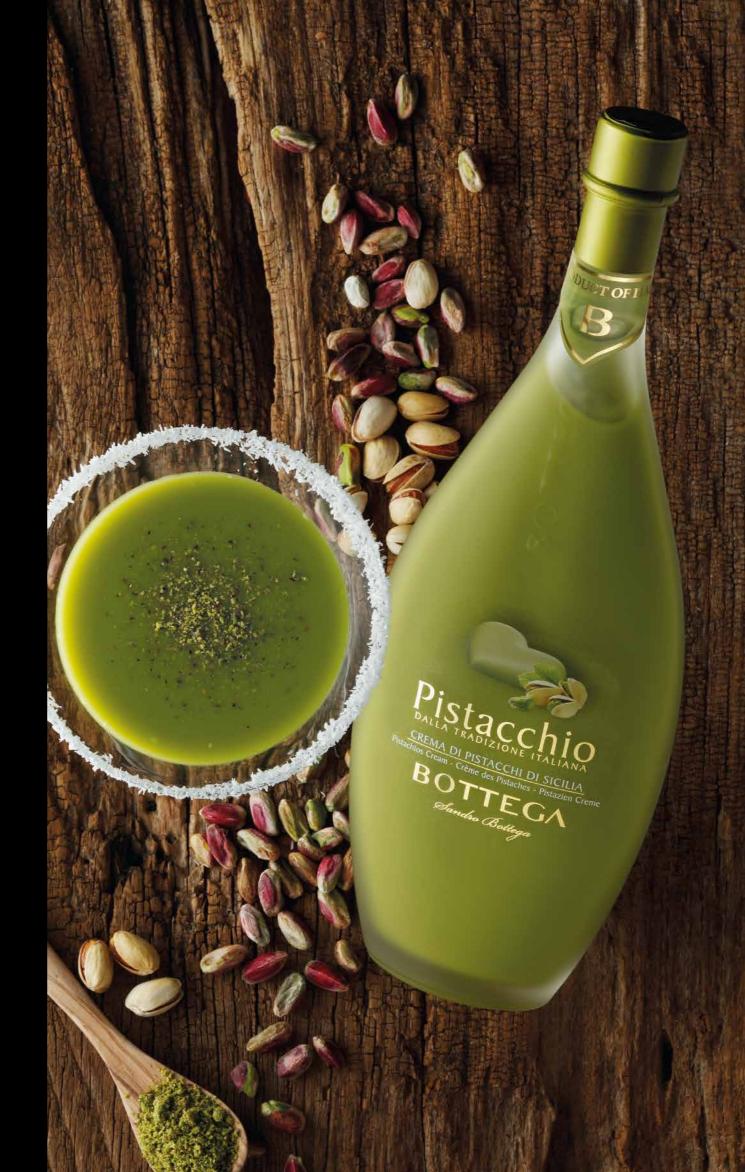

# BOTTEGA CREAMS AND LIQUEURS

|                                                                                                                                             | Single | Double |
|---------------------------------------------------------------------------------------------------------------------------------------------|--------|--------|
| BOTTEGA NERO<br>DARK CHOCOLATE LIQUEUR<br>Creamy and smooth, recalls the quintessence of chocolate                                          | 32     | 48     |
| BOTTEGA PISTACCHIO<br>PISTACHIO CREAM LIQUEUR<br>Soft, round, a delicate with an intense aroma of<br>pistachio and delicate hints of almond | 32     | 48     |
| BOTTEGA LIMONCINO<br>LEMON LIQUEUR<br>Sweet, full, juicy with intense aroma of ripe lemons                                                  | 28     | 42     |
| BOTTEGA SAMBUCA<br>STAR ANISE LIQUEUR<br>Harmonious with persistent scents of anise                                                         | 28     | 42     |