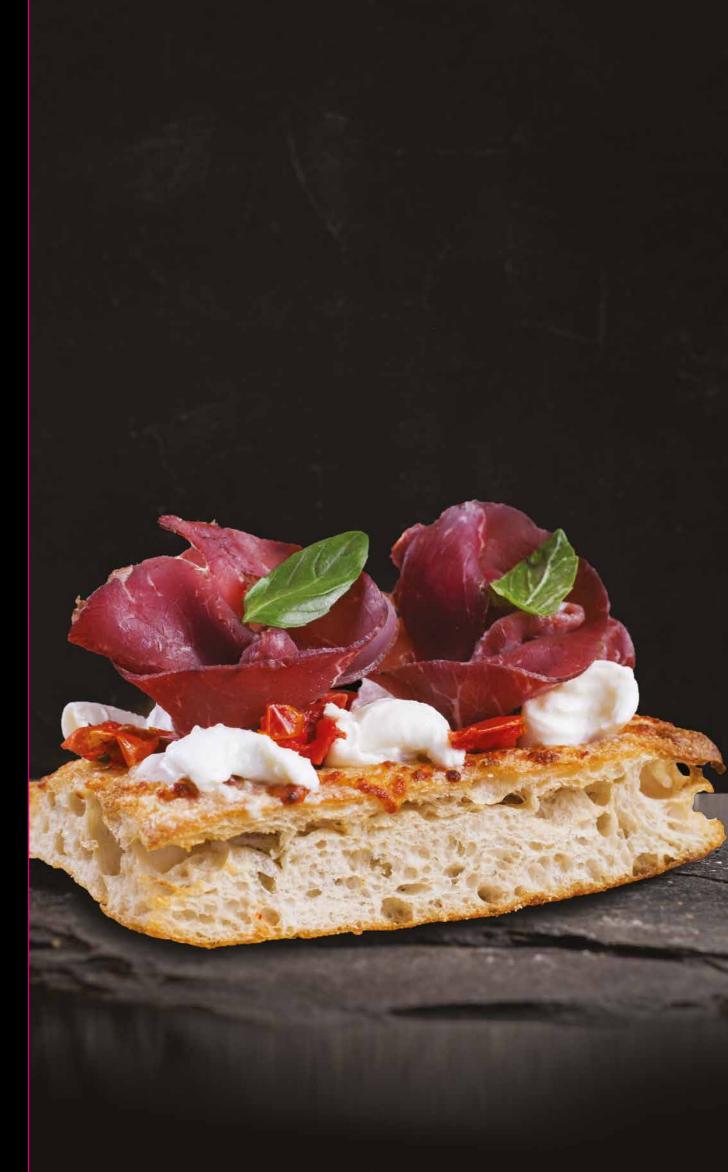

## CARPACCI

|                                                                                                                                                      | Half                       | Full                |
|------------------------------------------------------------------------------------------------------------------------------------------------------|----------------------------|---------------------|
| CARPACCIO DI MANZO<br>Cured beef, rocket, shaved Parmesan<br>and extra virgin olive oil<br>Perfect match with<br>CABERNET SAUVIGNON IGT TREVENEZIE   | <b>59</b><br>150ml 52 / 25 | <b>84</b><br>Oml 79 |
| <b>CARPACCIO DI SALMONE</b><br>Citrus cured salmon with fresh orange segments,<br>baby spinach and served with a bread basket.<br>Perfect match with | 54                         | 79                  |
| PINOT GRIGIO ROSE' DOC DELLE VENEZIE                                                                                                                 | 150ml 59 / 25              | 0ml 94              |