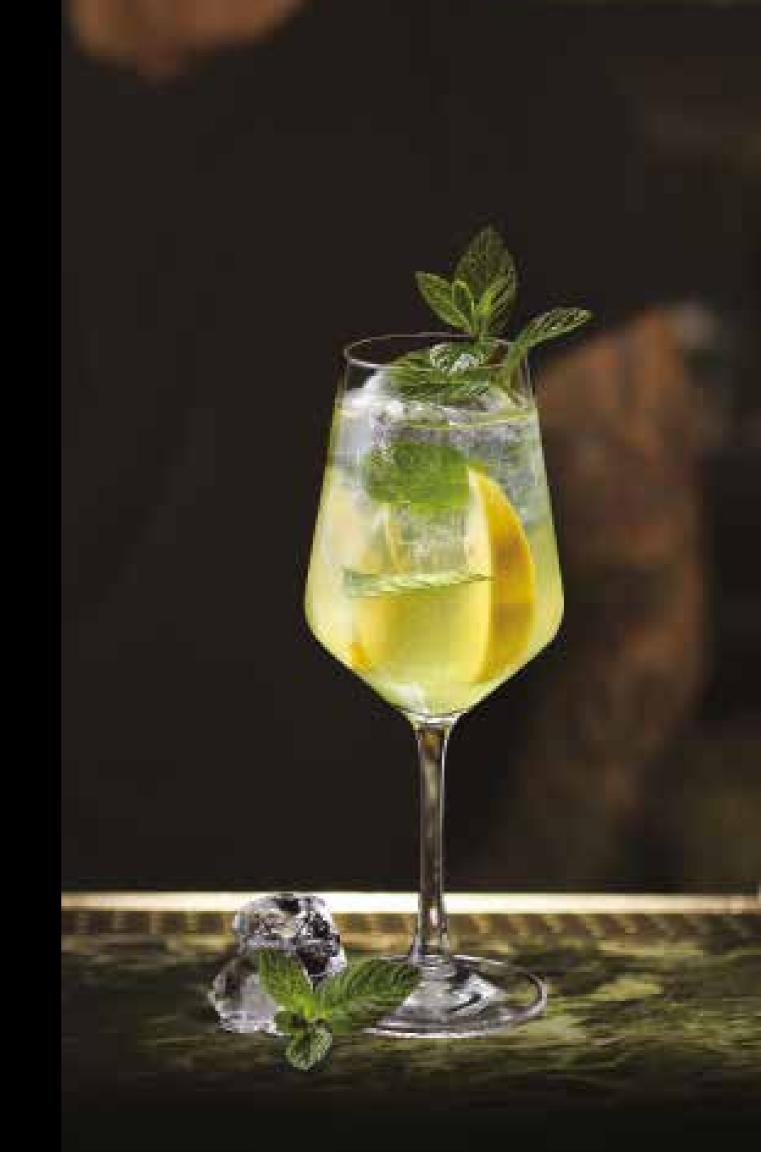

# BOTTEGA CLASSIC COCKTAILS

| * | <b>BOTTEGA SPRITZ</b><br>A fine combination of Bottega Limoncino and Bottega<br>Extra Dry prosecco, topped with Soda                                        | 74 |
|---|-------------------------------------------------------------------------------------------------------------------------------------------------------------|----|
|   | <b>VENETIAN SPRITZ</b><br>The perfect combination of Aperol and Bottega Prosecco                                                                            | 64 |
|   | <b>BOTTEGA GIN &amp; TONIC</b><br>Bacur Gin, Fever Tree Tonic, lemon slice, fresh mint leaves                                                               | 64 |
|   | <b>BOTTEGA BELLINI</b><br>A tasty and refreshing Prosecco cocktail which mixes<br>Il Vino dei Poeti Prosecco and white peach puree                          | 69 |
|   | AMERICANO<br>A popular red Italian Campari with Sweet Vermouth<br>and finished with Soda water                                                              | 64 |
|   | <b>BOTTEGA NEGRONI</b><br>A classic composition of dry and sweet Vermouth filled with Vino<br>Dei Poeti Prosecco DOC and a splash of Alexander Grappa spray | 64 |
|   | <b>BOTTEGA MIMOSA</b><br>Freshly squeezed homemade orange juice topped with<br>Vino Dei Poeti Prosecco DOC                                                  | 64 |
|   | <b>MOJITO</b><br>A popular refreshing Cuban drink clubbed with Rum, fresh lime,<br>mint and topped with Sprite and Soda water                               | 64 |