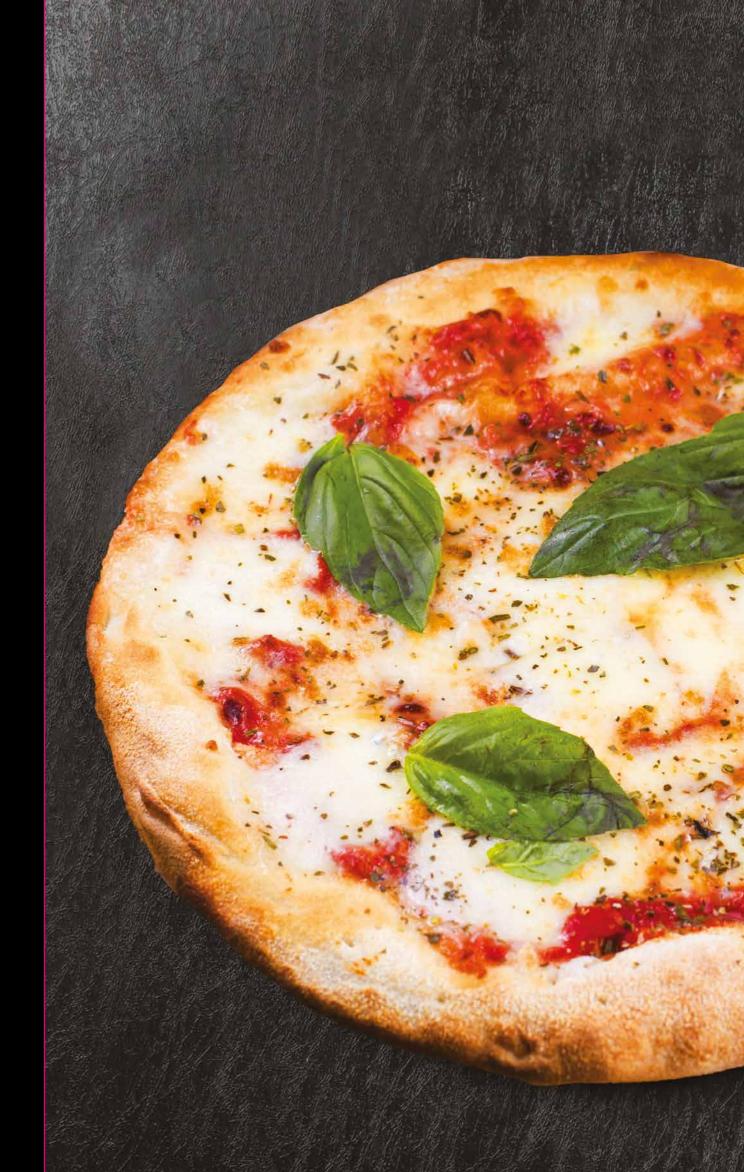

## PIZZA

| MARGHERITA 🤍<br>Fior di latte, tomato, oregano and basil leaves                                                       | 74                   |
|-----------------------------------------------------------------------------------------------------------------------|----------------------|
| Perfect match with<br>BOTTEGA GOLD PROSECCO DOC BRUT                                                                  | 150ML 89 / 250ML 139 |
| ORTOLANA V<br>Mixed grilled vegetables, olives, sun-dried tomato,<br>rocket, pesto and Fior di latte                  | 79                   |
| Perfect match with<br>SAUVIGNON IGT TREVENEZIE                                                                        | 150ML 59 / 250ML 94  |
| <b>DIAVOLA</b><br>Spicy salame, Fior di latte, tomato<br>Perfect match with                                           | 79                   |
| PINOT GRIGIO ROSÉ DOC DELLE VENEZIE                                                                                   | 150ml 59 / 250ml 94  |
| QUATTRO FORMAGGI<br>Pecorino cheese cream, Fior di latte,<br>Gorgonzola and Grana Padano cheese<br>Perfect match with | 79                   |
| IL VINO DEI POETI PROSECCO DOC EXTRA DRY                                                                              | 150ml 54 / 250ml 99  |
| BURRATA 💟<br>Tomato, burrata and Fior di latte, basil leaves and olive                                                | <b>99</b><br>oil     |
| Perfect match with<br>IL VINO DEI POETI ROSÉ VENEZIA DOC BRUT                                                         | 150ml 54/250ml 99    |
| ADD ON                                                                                                                |                      |