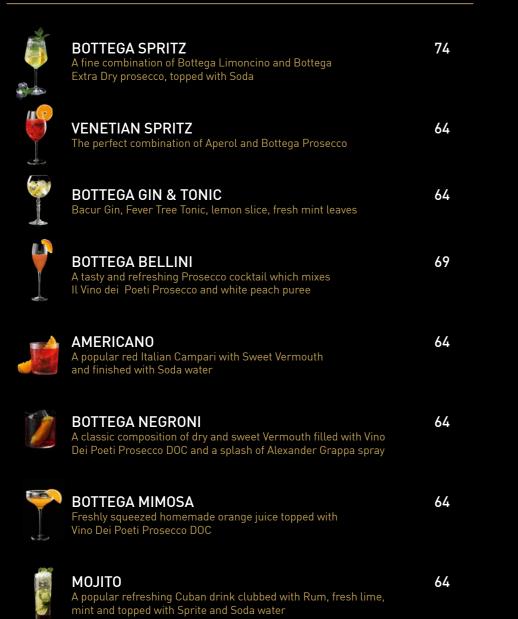

# BOTTEGA CLASSIC COCKTAILS

| * | <b>BOTTEGA SPRITZ</b><br>A fine combination of Bottega Limoncino and Bottega<br>Extra Dry prosecco, topped with Soda                                        | 74 |
|---|-------------------------------------------------------------------------------------------------------------------------------------------------------------|----|
|   | <b>VENETIAN SPRITZ</b><br>The perfect combination of Aperol and Bottega Prosecco                                                                            | 64 |
|   | <b>BOTTEGA GIN &amp; TONIC</b><br>Bacur Gin, Fever Tree Tonic, lemon slice, fresh mint leaves                                                               | 64 |
|   | <b>BOTTEGA BELLINI</b><br>A tasty and refreshing Prosecco cocktail which mixes<br>Il Vino dei Poeti Prosecco and white peach puree                          | 69 |
|   | AMERICANO<br>A popular red Italian Campari with Sweet Vermouth<br>and finished with Soda water                                                              | 64 |
|   | <b>BOTTEGA NEGRONI</b><br>A classic composition of dry and sweet Vermouth filled with Vino<br>Dei Poeti Prosecco DOC and a splash of Alexander Grappa spray | 64 |
|   | <b>BOTTEGA MIMOSA</b><br>Freshly squeezed homemade orange juice topped with<br>Vino Dei Poeti Prosecco DOC                                                  | 64 |
|   | <b>MOJITO</b><br>A popular refreshing Cuban drink clubbed with Rum, fresh lime,<br>mint and topped with Sprite and Soda water                               | 64 |