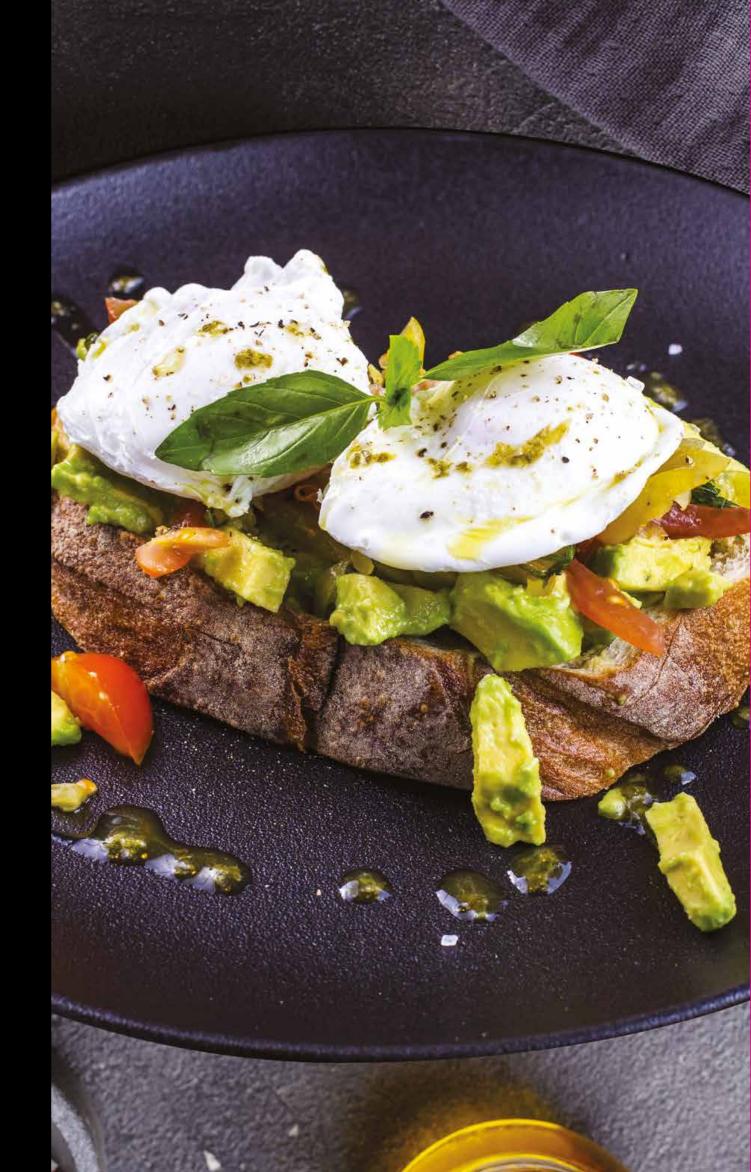

## COLAZIONE SALATA - SAVOURY BREAKFAST

| AVOCADO E UOVA IN CAMICIA 🔮<br>Smashed avocado and poached eggs on toast                                                                                                           | 62                   |
|------------------------------------------------------------------------------------------------------------------------------------------------------------------------------------|----------------------|
| Perfect match with<br>SAUVIGNON IGT TREVENEZIE                                                                                                                                     | 150ml 59 / 250ml 94  |
| CORNETTO SALATO CON PROSCIUTTO COTTO E PROVO<br>Turkey ham and provolone cheese savoury croissant<br>Perfect match with                                                            | LONE 42              |
| SAUVIGNON IGT TREVENEZIE                                                                                                                                                           | 150ml 59 / 250ml 94  |
| CORNETTO SALATO CON CAPRESE 💟<br>Caprese savoury croissant<br>Perfect match with                                                                                                   | 44                   |
| IL VINO DEI POETI ROSÉ VENEZIA DOC BRUT                                                                                                                                            | 150ml 54/250ml 99    |
| CORNETTO SALATO CON SALAME<br>Salame Milano, provolone cheese, lettuce and<br>mayo savoury croissant<br>Perfect match with                                                         | 44                   |
| CHIANTI CLASSICO DOCG ACINO D'ORO                                                                                                                                                  | 150ml 69 / 250ml 99  |
| PANCETTA E UOVA STRAPAZZATE<br>Scrambled eggs with grilled beef bacon and<br>toasted pain brioche<br>Perfect match with                                                            | 64                   |
| CHARDONNAY IGT TREVENEZIE                                                                                                                                                          | 150ml 52 / 250ml 79  |
| SALMONE AFFUMICATO E UOVA IN CAMICIA<br>Baked breakfast muffin, smashed avocado,<br>smoked salmon, poached eggs and cherry tomatoes<br>Perfect match with                          | 68                   |
| SAUVIGNON IGT TREVENEZIE                                                                                                                                                           | 150ml 59 / 250ml 94  |
| BOTTEGA FULL BREAKFAST<br>Fried eggs, crispy beef bacon, turkey ham, ricotta,<br>parmigiano reggiano, grilled cherry tomatoes<br>served with sourdough slice<br>Perfect match with | 72                   |
| BOTTEGA GOLD PROSECCO DOC BRUT                                                                                                                                                     | 150ml 89 / 250ml 139 |
| ADD ON<br>Give your dish a special touch                                                                                                                                           |                      |
| Truffle                                                                                                                                                                            | 28                   |
| Beef bacon                                                                                                                                                                         | 16                   |